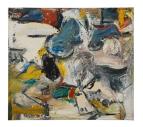

Milton Resnick (1917 - 2004) BW 1957 Oil on canvas 72 1/2 x 69 inches 184.2 x 175.3 centimeters Signed and dated on recto: *Resnick* 57 Signed, dated and titled on verso: *Resnick 1957 BW* CR# RS.39537