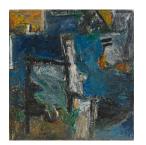

Milton Resnick (1917 - 2004) BW 1957 Oil on canvas 72 1/2 x 69 inches 184.2 x 175.3 centimeters Signed and dated on recto: *Resnick* 57 Signed, dated and titled on verso: *Resnick 1957 BW* CR# RS.39537